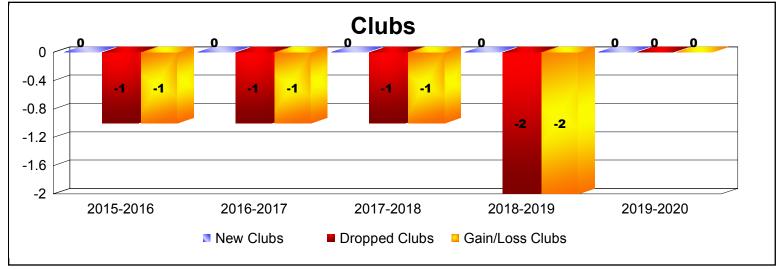

District 28 U

As of December 2019 Cumulative

| Year      | New<br>Clubs | Dropped<br>Clubs | Gain/<br>Loss<br>Clubs | New<br>Members | Charter<br>Members | Reinstate<br>Members | Transfer<br>Members | Total<br>Member<br>Added | Total<br>Members<br>Dropped | Gain/<br>Loss<br>Members |
|-----------|--------------|------------------|------------------------|----------------|--------------------|----------------------|---------------------|--------------------------|-----------------------------|--------------------------|
| 2015-2016 | 0            | -1               | -1                     | 54             | 0                  | 2                    | 4                   | 60                       | -70                         | -10                      |
| 2016-2017 | 0            | -1               | -1                     | 56             | 0                  | 0                    | 1                   | 57                       | -66                         | -9                       |
| 2017-2018 | 0            | -1               | -1                     | 24             | 0                  | 3                    | 1                   | 28                       | -65                         | -37                      |
| 2018-2019 | 0            | -2               | -2                     | 33             | 1                  | 2                    | 1                   | 37                       | -60                         | -23                      |
| 2019-2020 | 0            | 0                | 0                      | 19             | 0                  | 0                    | 0                   | 19                       | -24                         | -5                       |
| Average   | 0            | -1               | -1                     | 37             | 0                  | 1                    | 1                   | 40                       | -57                         | -17                      |