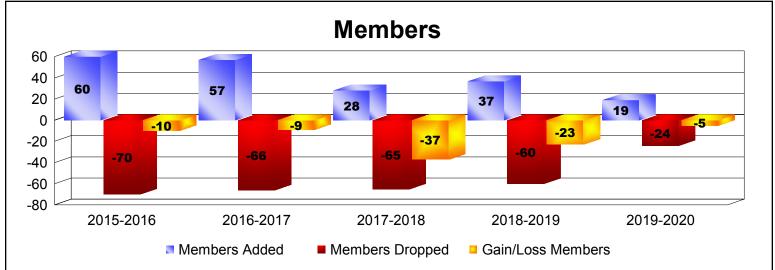

District 28 U

As of December 2019 Cumulative

| Year      | New<br>Clubs | Dropped<br>Clubs | Gain/<br>Loss<br>Clubs | New<br>Members | Charter<br>Members | Reinstate<br>Members | Transfer<br>Members | Total<br>Member<br>Added | Total<br>Members<br>Dropped | Gain/<br>Loss<br>Members |
|-----------|--------------|------------------|------------------------|----------------|--------------------|----------------------|---------------------|--------------------------|-----------------------------|--------------------------|
| 2015-2016 | 0            | -1               | -1                     | 54             | 0                  | 2                    | 4                   | 60                       | -70                         | -10                      |
| 2016-2017 | 0            | -1               | -1                     | 56             | 0                  | 0                    | 1                   | 57                       | -66                         | -9                       |
| 2017-2018 | 0            | -1               | -1                     | 24             | 0                  | 3                    | 1                   | 28                       | -65                         | -37                      |
| 2018-2019 | 0            | -2               | -2                     | 33             | 1                  | 2                    | 1                   | 37                       | -60                         | -23                      |
| 2019-2020 | 0            | 0                | 0                      | 19             | 0                  | 0                    | 0                   | 19                       | -24                         | -5                       |
| Average   | 0            | -1               | -1                     | 37             | 0                  | 1                    | 1                   | 40                       | -57                         | -17                      |